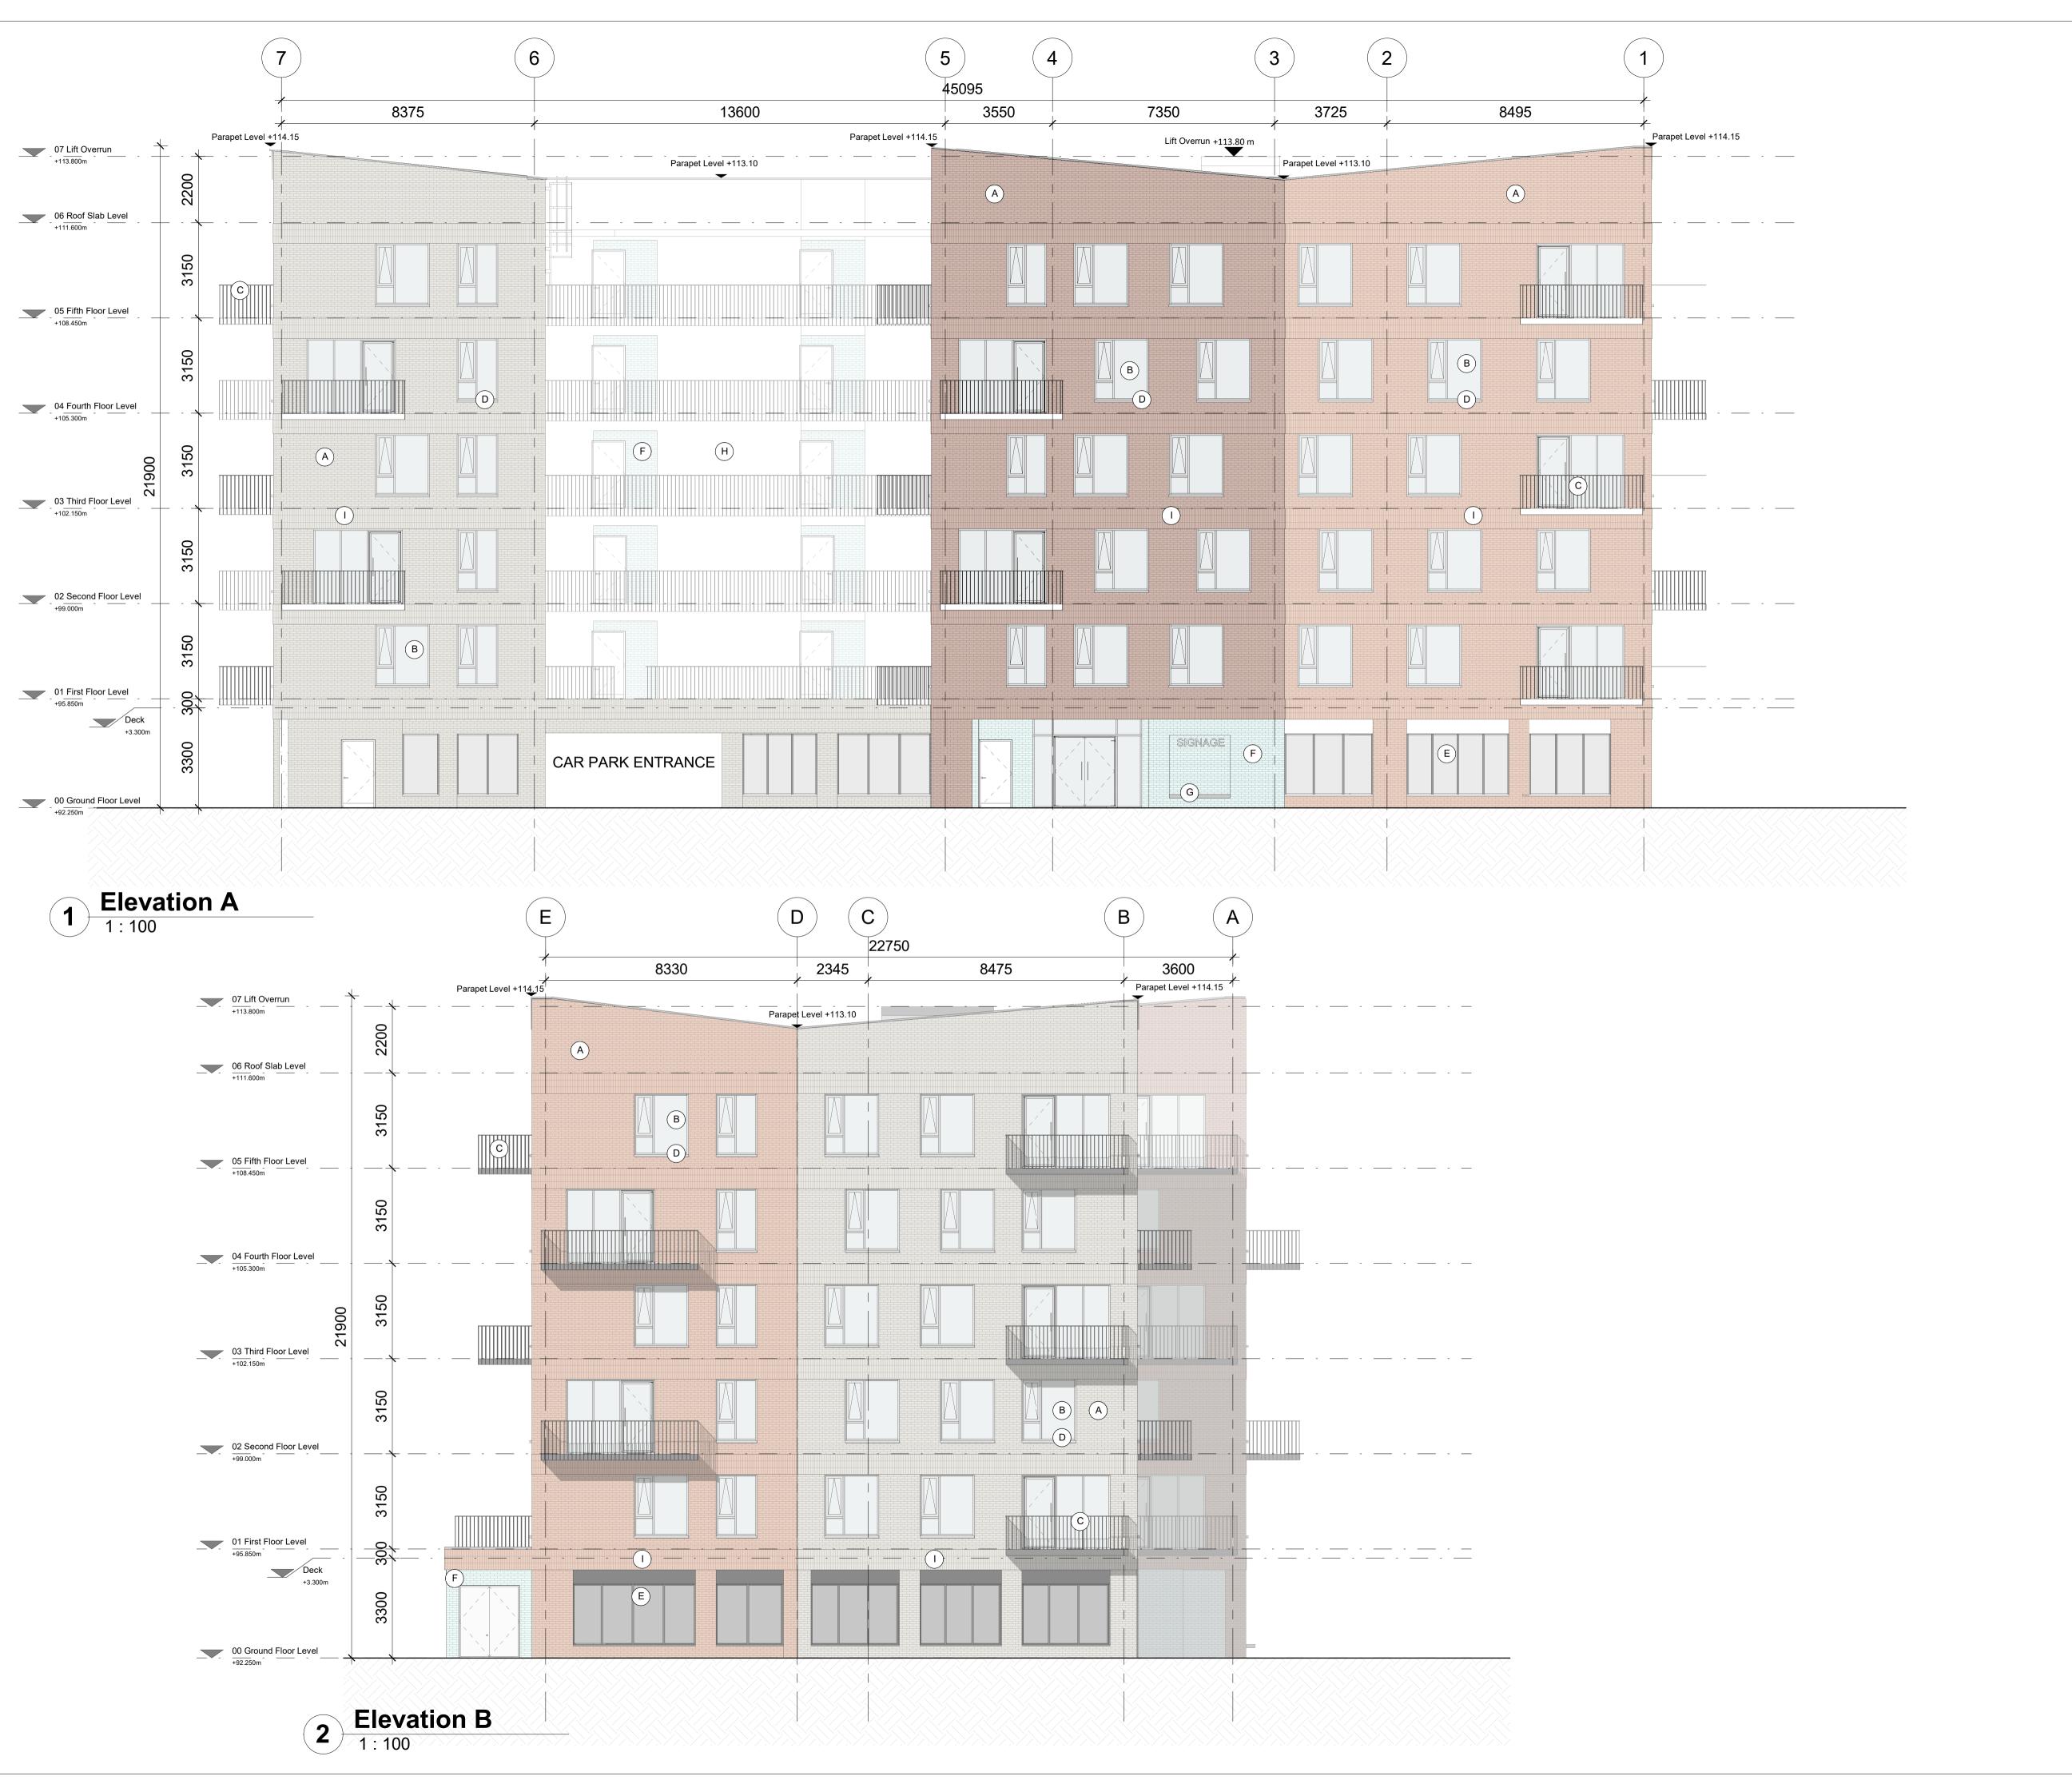

injunctions and costs.

RKD Architects' Quality Management Systems are certified to ISO 9001:2015.

USE

2B4P D1 APT

2B4P D2 APT

2B4P D3 APT

3B5P D4 APT

BACK OF HOUSE

COMMUNAL AREAS

**BIKE STORAGE** 

REFUSE STORE

MATERIALITY KEY

B Aluminium Finished Double Glazed Windows

A Selected Brick Finish

C Aluminium Balcony Railing

E Perforated Metal Screens

F Selected Coloured Brick

H Selected Render Finish

PLAN

( I ) Selected Brick Soldier Course

APARTMENT KEY

KEY PLAN

P1 MAY 2022 PLANNING SUBMISSION

STATUS PLANNING

PROJECT Ratoath South SHD

PROJECT ADDRESS Ratoath South, Co. Meath

DWG TITLE APARTMENT BLOCK K - ELEVATIONS - SHEET 1 OF 2

21088-RKD-ZZ-ZZ-DR-A-1316-K

 REV.
 STATUS
 PROJECT NO.
 21088

 P1
 A3
 SCALE
 1:100